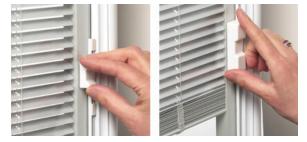

ng operation.
- Full perimeter triple layer weather stripping for excellent air and water tightness.
- Standard "landmark" handle with lock and key upgrade available.
- Heavy-duty screen with heavy-gauge extruded aluminum frame and fiberglass mesh for solid frame and smooth operation.
- Specially-designed fabrication equipment combined with some of the most efficient manufacturing processes ensure that the fit and functionality of a PERFECT© brand sliding Patio Door is of the highest quality.

## **ALSO AVAILABLE IN ENERGYSTAR VERSION 7**

CONFIGURATIONS XO AND OX 2 PANEL

**XO - LEFT SIDE ACTIVE** SLIDES RIGHT





**OX - RIGHT SIDE ACTIVE** 

SLIDES LEFT

EXTERIOR VIEW **Viewing Outside** 



5-5/8" Jamb

with deep

pockets

7/8" or 1" Low-E

ixed support

Argon glass



## MINI BLINDS



## **SPECIAL ORDER SIZES & OPTIONS**

2 PANEL OX AND XO: 5068 - 59 5/8" X 79 5/8" 5068 MICHIGAN

6068 - 71 5/8" X 79 5/8" 6068 MICHIGAN 70 5/8" X 79 5/8" 8068 - 95 5/8" X 79 5/8"

58 5/8" X 79 5/8"

can be quoted

3 or 4 Panel Configurations | Custom Painted Exterior Colors | Additional Handle Finishes



www.windowfactoryoutlet.com