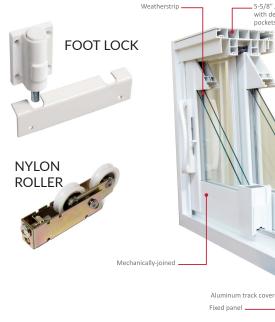

## PERFECT PATIO DOOR SYSTEM FEATURES AND BENEFITS

- All vinyl, multi-chamber profile design for superior insulating properties for your comfort and energy savings.
- Mechanically-joined frame with accessory groove in standard 5-5/8" frame depth.
- Mechanically fastened aluminum reinforced door panels for rigidity and strength.
- Standard sizes available: 5, 6 or 8' width by 6'8" or 8'0" height.
- AAMA certified zinc-plated, double tandem nylon rollers for durability and smooth, effortless sliding.
- Corrosion-resistant, anodized-aluminum tracks for ongoing, smooth gliding operation.
- Full perimeter triple layer weather stripping for excellent air and water tightness.
- Standard "landmark" handle with lock and key upgrade available.
- Heavy-duty screen with heavy-gauge extruded aluminum frame and fiberglass mesh for solid frame and smooth operation.
- Specially-designed fabrication equipment combined with some of the most efficient manufacturing processes ensure that the fit and functionality of a PERFECT© brand sliding Patio Door is of the highest quality.

## **ALSO AVAILABLE IN ENERGYSTAR VERSION 7**

CONFIGURATIONS XO AND OX 2 PANEL

**XO - LEFT SIDE ACTIVE** SLIDES RIGHT

**OX - RIGHT SIDE ACTIVE** 

SLIDES LEFT

EXTERIOR VIEW **Viewing Outside** 

5-5/8" Jamb

with deep

pockets

7/8" or 1" Low-E

ixed support

Argon glass