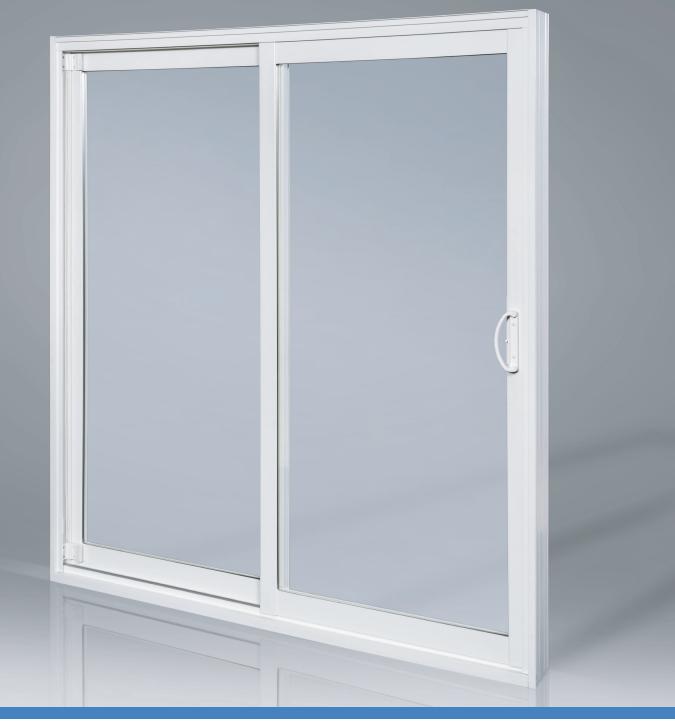

## PERFECT PATIO DOOR SYSTEM FEATURES AND BENEFITS

- All vinyl, multi-chamber profile design for superior insulating properties for your comfort and energy savings.
- Mechanically-joined frame with accessory groove in standard 5-5/8" frame depth.
- Mechanically fastened aluminum reinforced door panels for rigidity and strength.
- Standard sizes available: 5, 6 or 8' width by 6'8" or 8'0" height.
- AAMA certified zinc-plated, double tandem nylon rollers for durability and smooth, effortless sliding.
- Corrosion-resistant, anodized-aluminum tracks for ongoing, smooth gliding operation.
- Full perimeter triple layer weather stripping for excellent air and water tightness.
- Standard "landmark" handle with lock and key upgrade available.
- Heavy-duty screen with heavy-gauge extruded aluminum frame and fiberglass mesh for solid frame and smooth operation.
- Specially-designed fabrication equipment combined with some of the most efficient manufacturing processes ensure that the fit and functionality of a PERFECT© brand sliding Patio Door is of the highest quality.