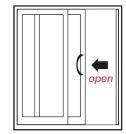

## **ALSO AVAILABLE IN ENERGYSTAR VERSION 7**

CONFIGURATIONS XO AND OX 2 PANEL

**XO - LEFT SIDE ACTIVE** SLIDES RIGHT

**OX - RIGHT SIDE ACTIVE** 

SLIDES LEFT

EXTERIOR VIEW **Viewing Outside** 

5-5/8" Jamb

with deep