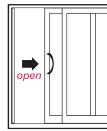

## **ALSO AVAILABLE IN ENERGYSTAR VERSION 7**

CONFIGURATIONS XO AND OX 2 PANEL

**XO - LEFT SIDE ACTIVE** SLIDES RIGHT

**OX - RIGHT SIDE ACTIVE** 

SLIDES LEFT

EXTERIOR VIEW **Viewing Outside** 

5-5/8" Jamb

with deep